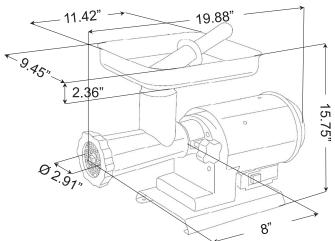

| 8"                                            |        |                 |
|-----------------------------------------------|--------|-----------------|
| 41421                                         |        |                 |
| MG-IT-0022                                    |        |                 |
| 1.25                                          |        |                 |
| 920 Watts                                     |        |                 |
| 100                                           |        |                 |
| 2" approx                                     |        | •               |
| 110V/60/1                                     | 000007 | A second period |
| 40 lbs./ 18 kg                                | 000    |                 |
| 42 lbs./ 19 kg                                |        | GIR LIRE SPACE  |
| 19.88" x 9.45" x 15.75"/<br>50.5 x 24 x 40 cm |        | ALC: NOT        |
| 26" x 20" x 20"/<br>66 x 50 x 50 cm           |        |                 |
|                                               | -      |                 |